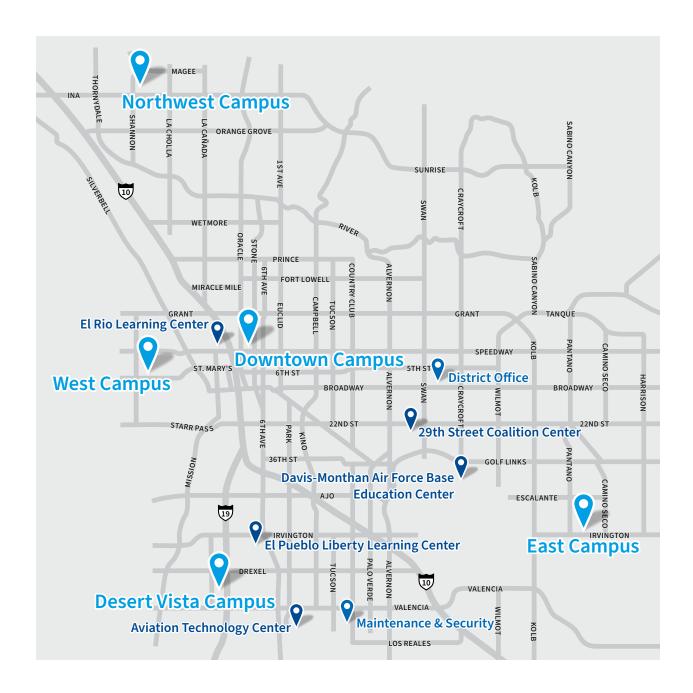

# **District Locations**

### **Campuses**

#### **Desert Vista Campus**

5901 S. Calle Santa Cruz Tucson, AZ 85709-6000 (520) 206-5101

#### **Downtown Campus**

1255 N. Stone Ave. Tucson, AZ 85709-3000 (520) 206-7171

#### **East Campus**

8181 E. Irvington Road Tucson, AZ 85709-4000 (520) 206-7000

#### **Northwest Campus**

7600 N. Shannon Road Tucson, AZ 85709-7200 (520) 206-2200

#### **West Campus**

2202 W. Anklam Road Tucson, AZ 85709-0001 (520) 206-6600

### **Educational Centers and Other Locations**

#### **Aviation Technology Center**

(Administrative Offices at Downtown Campus) 7211 S. Park Ave. Tucson, AZ 85709 (520) 206-5910

# Davis-Monthan Air Force Base (DMAFB) Education Center

5355 E. Granite St. Building 2441, Suite 100 Tucson, AZ 85707-3011 (520) 206-4866

#### 29th Street Coalition Center Adult Learning Center

4355 E. Calle Aurora Tucson, AZ 85709-5000 (520) 206-3550

#### El Pueblo Liberty Learning Center

101 W. Irvington Road Building 7 Tucson, AZ 85709-5640 (520) 206-3737

#### **El Rio Learning Center**

1390 W. Speedway Blvd. Tucson, AZ 85709-5630 (520) 206-3800

#### **District Office**

4905 E. Broadway Blvd. Tucson, AZ 85709-1010 (520) 206-4500 (520) 206-4530 (TTY)