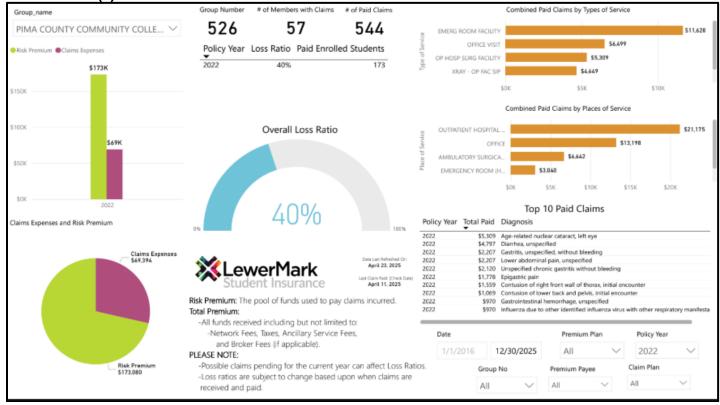

CHANGE: Due In and Opens to: Friday, April 25, 2025 at 3:00 PM (MST).

Tables One, Two and Three contain the following information for policy years 2021, 2022 and 2023: Insurance Company, number of enrolled students, premium paid, and claims paid.

**TABLE ONE (1)** 

**TABLE TWO (2)** 