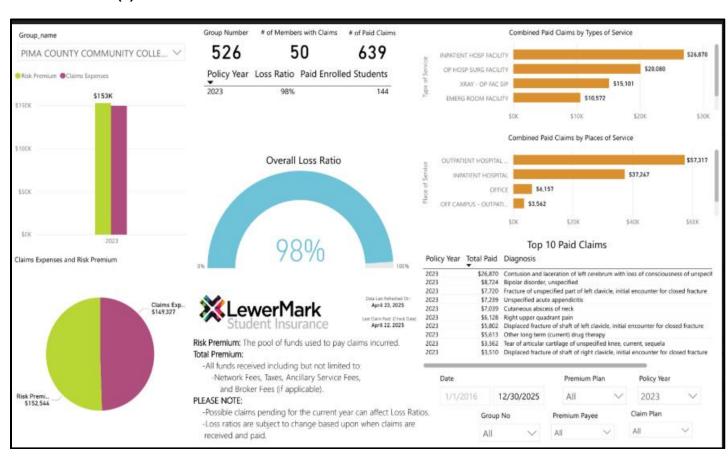

CHANGE: Due In and Opens to: Friday, April 25, 2025 at 3:00 PM (MST).

Tables One, Two and Three contain the following information for policy years 2021, 2022 and 2023: Insurance Company, number of enrolled students, premium paid, and claims paid.

## **TABLE THREE (3)**

All other Request for Proposals (RFP) No. P24/10079L information/terms and conditions not modified herein remain the same.

Please be sure to acknowledge receipt of any addenda in your response on the Certification Form. Thank you for your interest in Pima Community College.