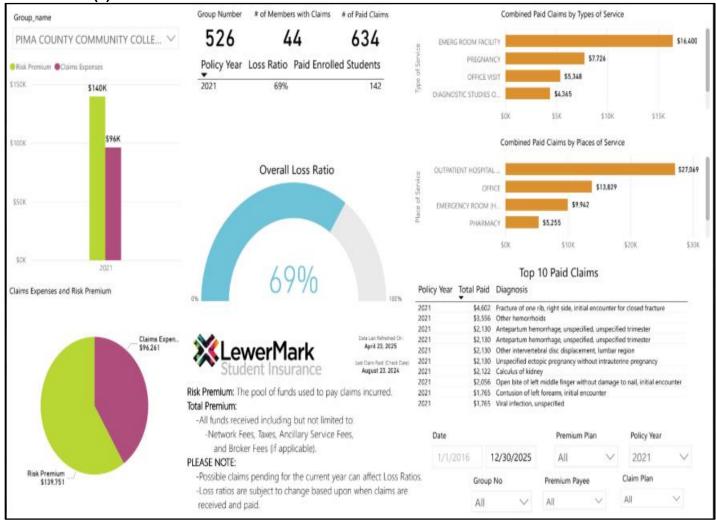

CHANGE: Due In and Opens to: Friday, April 25, 2025 at 3:00 PM (MST).

Tables One, Two and Three contain the following information for policy years 2021, 2022 and 2023: Insurance Company, number of enrolled students, premium paid, and claims paid.

**TABLE ONE (1)** 

**TABLE TWO (2)** 